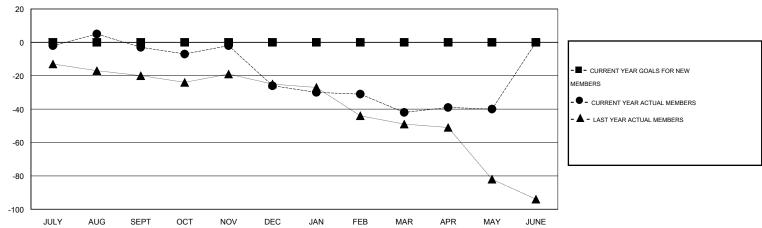

#### GOALS AND ACTUAL MEMBERS CUMULATIVE

| DROPPED CLUBS: 1  DROPPED MEMBERS |                | 29 CLUBS OF 45 ADDED 1 OR MORE<br>NEW MEMBERS | GENDER DISTRIBUT  MALE  FEMALE        | 1,007 (80.69%)<br>241 (19.31%) |
|-----------------------------------|----------------|-----------------------------------------------|---------------------------------------|--------------------------------|
| DECEASED CLUB CANCELLED OTHER     | 18<br>11<br>89 | CLICK HERE FOR HEALTH ASSESSMENT DATA         | FAMILY UNIT MEMBERS HEAD OF HOUSEHOLD | 152<br>74                      |
| TOTAL                             | 118            |                                               | NON-HEAD OF HOUSEHOLD                 | 78                             |